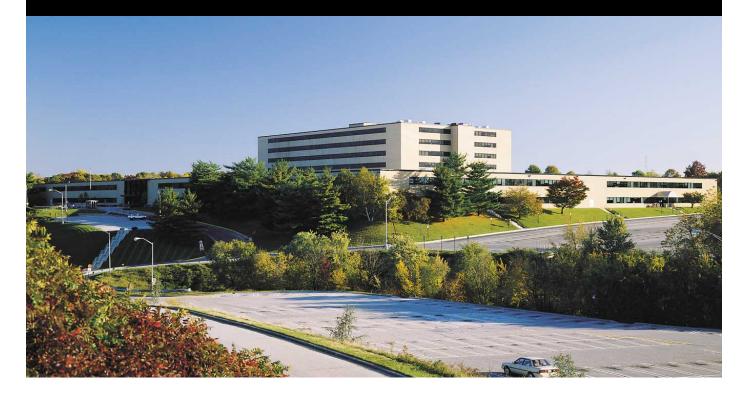

## SECURITY WEST

WOODLAWN, MARYLAND

The Security West complex is one of the largest office buildings in metropolitan Baltimore. The facility includes a six-story tower and a connected two-story building set on a 34-acre site. Security West is part of the US Social Security Administration's vast headquarters complex in Woodlawn.

Cafritz completed a \$28-million renovation of the complex in 1996. The modernized facility houses approximately 4,000 government employees. In 2003, Cafritz negotiated a 15-year lease extension through 2018.