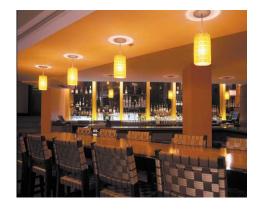

## CIRCLE BISTRO

Washington, DC

Circle Bistro is located in the One Washington Circle Hotel, in the "west end" neighborhood of Foggy Bottom. The restaurant provides modern American cuisine, and has earned exceptional reviews from Washingtonian magazine and other local publications.

Recently renovated and redesigned by the award-winning architectural firm of Adamstein & Demetriou, Circle Bistro offers a warm and serene dining environment. The restaurant is convenient to the downtown K Street area, Dupont Circle, Georgetown, and the Kennedy Center; and is frequented by local residents, area professionals, and theater patrons.