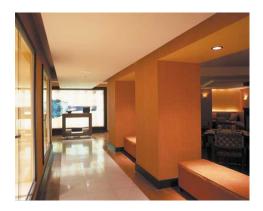

## CIRCLE BISTRO

Washington, DC

Circle Bistro is located in the One Washington Circle Hotel, in the "west end" neighborhood of Foggy Bottom. The restaurant provides modern American cuisine, and has earned exceptional reviews from Washingtonian magazine and other local publications.

Recently renovated and redesigned by the award-winning architectural firm of Adamstein & Demetriou, Circle Bistro offers a warm and serene dining environment. The restaurant is convenient to the downtown K Street area, Dupont Circle, Georgetown, and the Kennedy Center; and is frequented by local residents, area professionals, and theater patrons.