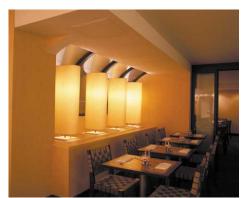

## CIRCLE BISTRO

Washington, DC

Circle Bistro is located in the One Washington Circle Hotel, in the "west end" neighborhood of Foggy Bottom. The restaurant provides modern American cuisine, and has earned exceptional reviews from Washingtonian magazine and other local publications.

Recently renovated and redesigned by the award-winning architectural firm of Adamstein & Demetriou, Circle Bistro offers a warm and serene dining environment. The restaurant is convenient to the downtown K Street area, Dupont Circle, Georgetown, and the Kennedy Center; and is frequented by local residents, area professionals, and theater patrons.