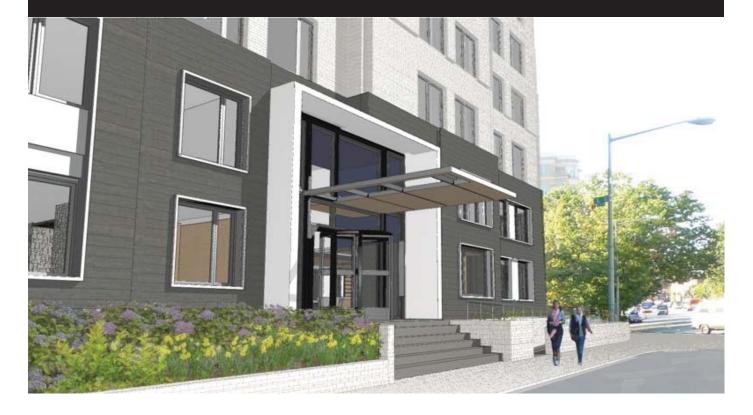

## 2500 Pennsylvania Avenue

Washington, DC

2500 Pennsylvania Avenue is a 124-room, all-suite hotel called the Washington Suites, which Cafritz placed under an 85-year ground lease in October of 2010. The property name will be changed to Avenue Suites, and the Cafritz management company affiliate has taken over operations. Cafritz intends a facade upgrade and a new front entry sequence for the summer of 2011. On the interior, Cafritz is proceeding with a complete renovation of the first floor and amenity areas, as well as installing new furniture and decor in each guestroom.